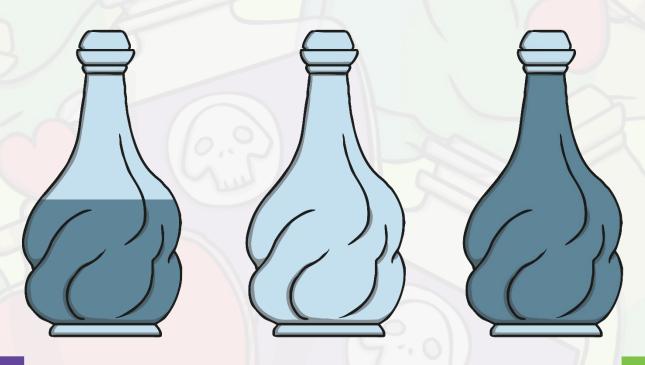

#### Pick the Potion

Will the Wizard, needs help finding the right potions. Click on the potion that is **full**.

back

#### Pick the Potion

Will the Wizard, needs help finding the right potions. Click on the potion that is **empty**.

back

#### Pick the Potion

Will the Wizard, needs help finding the right potions. Click on the potion that is **half full** .

back