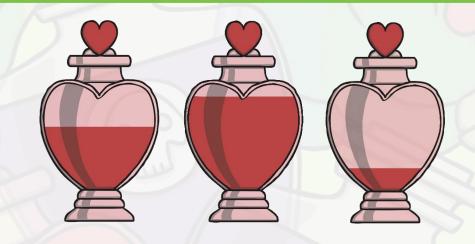

least

most

next

Pocus, the other black cat, needs your help. Talk about where these four potions would go on the table from the **least** to the **most**. Click on each potion to check.

least (

most