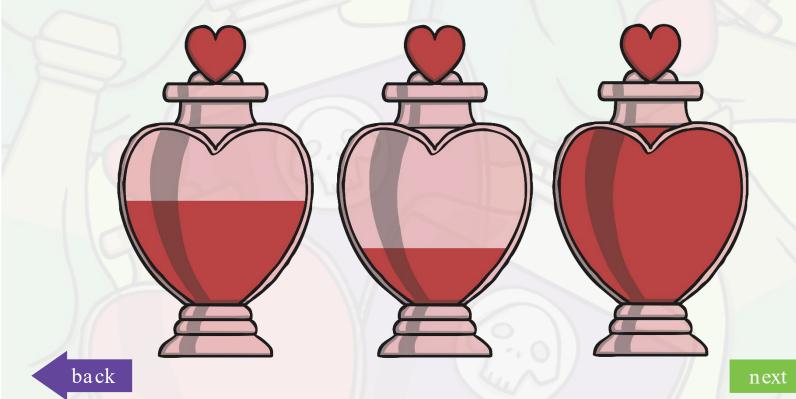

#### Pick the Potion

Will the Wizard, needs help finding the right potions. Click on the potion that is **full**.

back

#### Pick the Potion

Will the Wizard, needs help finding the right potions. Click on the potion that is **empty**.

back

#### Pick the Potion

Will the Wizard, needs help finding the right potions. Click on the potion that is **half full** .

back