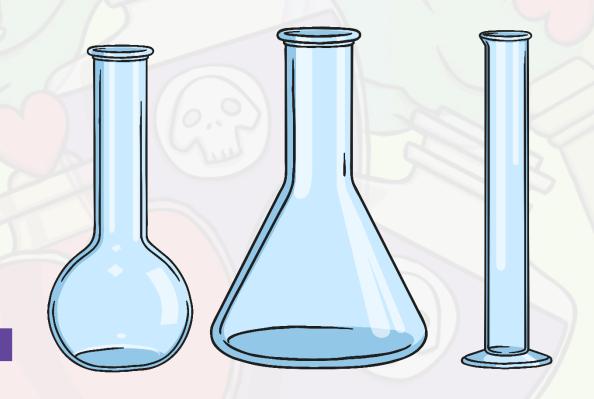

#### **Choose the Container**

Otti the owl, needs to choose the container that will hold the most liquid, to put his perfect potion into. Click on the container that will hold the **most**.

#### **Choose the Container**

Otti the owl, needs to make sure he throws away the container that will hold the least amount of liquid. Click on the container that will hold the least.

next