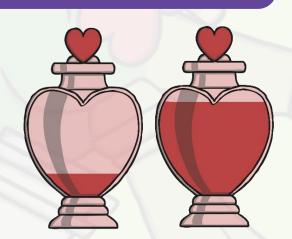

least

most

next

Pocus, the other black cat, needs your help. Talk about where these four potions would go on the table from the **least** to the **most**. Click on each potion to check.

least (

most