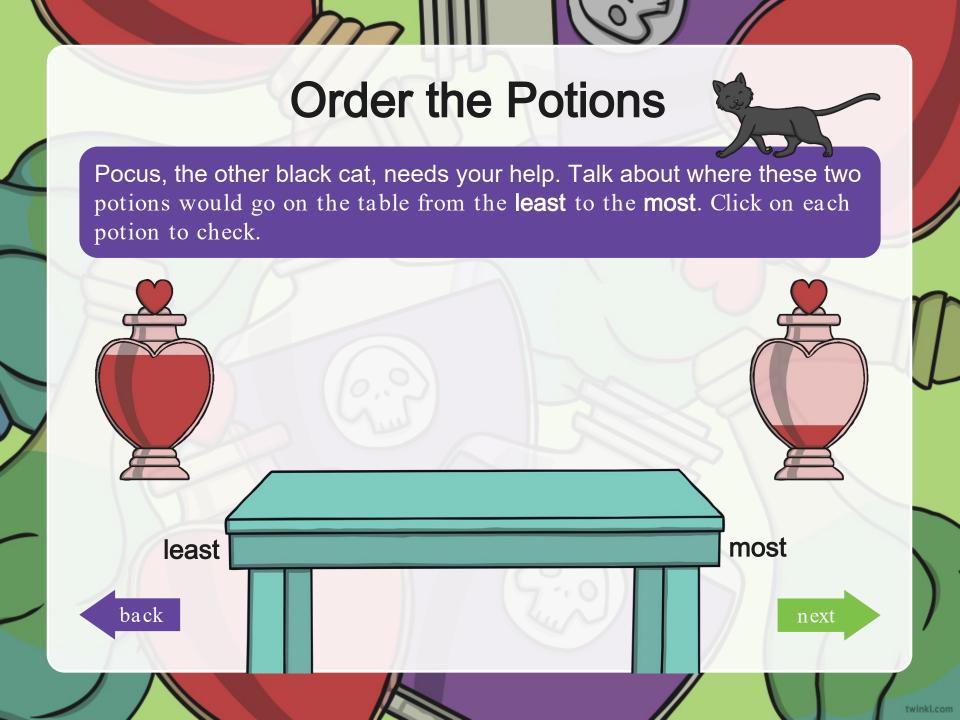

#### Order the Potions

Hocus the cat, needs help to put the potions in order for the wizard. Click on the bottle that has the **most**.

twinkl.com

Pocus, the other black cat, needs your help. Talk about where these three potions would go on the table from the **least** to the **most**. Click on each potion to check.