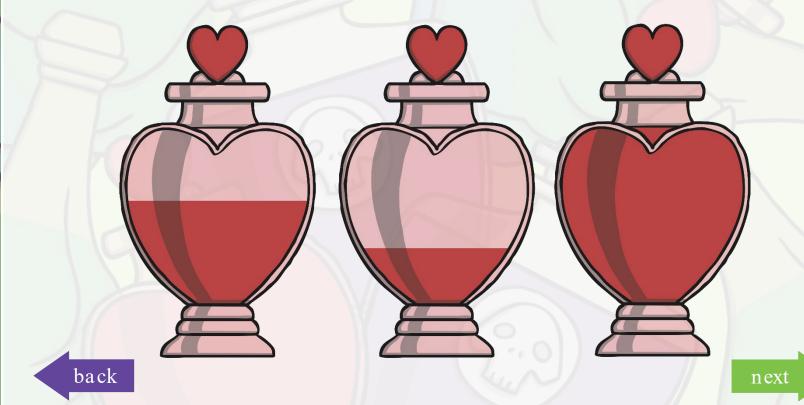

#### Pick the Potion

Will the Wizard, needs help finding the right potions. Click on the potion that is **full**.

back

#### Pick the Potion

Will the Wizard, needs help finding the right potions. Click on the potion that is **empty**.

back

#### Pick the Potion

Will the Wizard, needs help finding the right potions. Click on the potion that is **half full** .

back