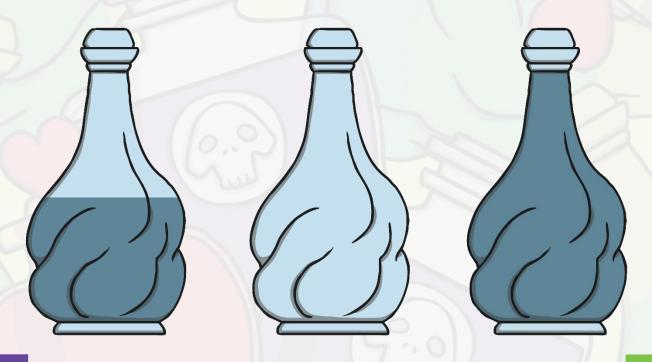

#### Pick the Potion

Will the Wizard, needs help finding the right potions. Click on the potion that is **full**.

back

#### Pick the Potion

Will the Wizard, needs help finding the right potions. Click on the potion that is **empty**.

back

#### Pick the Potion

Will the Wizard, needs help finding the right potions. Click on the potion that is **half full** .

back