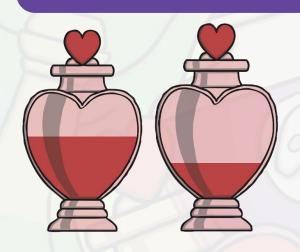

#### **Order the Potions**

Hocus the cat, needs help to put the potions in order for the wizard. Click on the bottle that has the **least**.

#### Order the Potions

Hocus the cat, needs help to put the potions in order for the wizard. Click on the bottle that has the **most**.

twinkl.com

Pocus, the other black cat, needs your help. Talk about where these three potions would go on the table from the **least** to the **most**. Click on each potion to check.