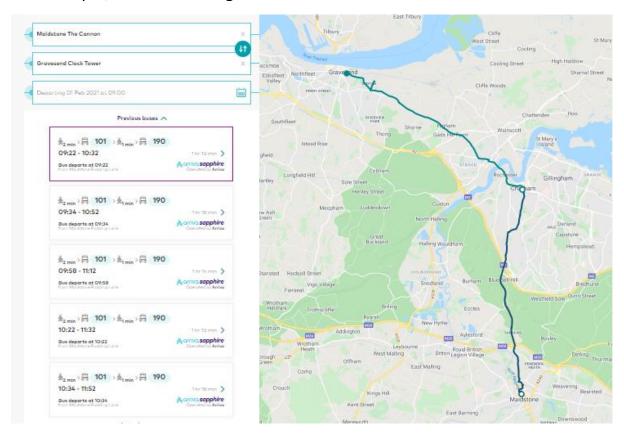

For example; I would like to go from Maidstone to Gravesend.

Once I have the journey I need to think about costs. You can use the links on the same website (Buy Tickets) to help with this too.

I look forward to reading about your exciting journeys and what you would like to visit when you get there.