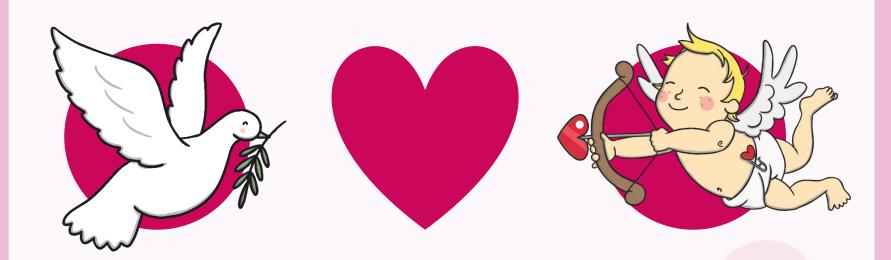

Cupid is often seen on Valentine's Day cards. He is a baby angel, with a bow and arrow. He helps people to fall in love.

People may also do special things on Valentine's Day like going out to the cinema or having a special meal.

## These are some symbols of Valentine's Day: