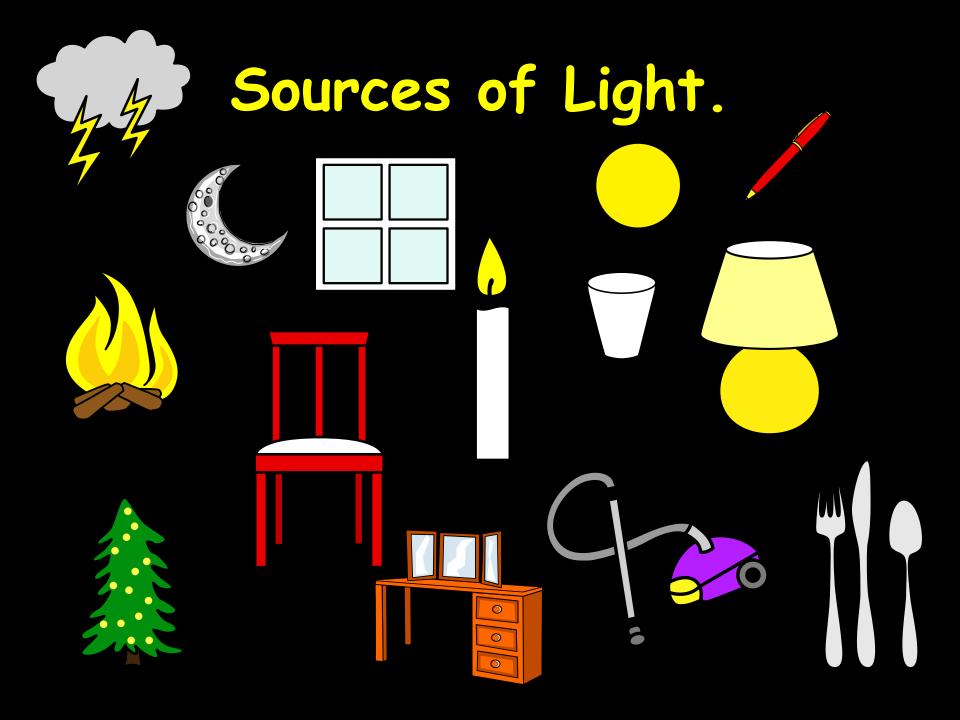

# Well done. Fire is a source of light.

# Oops!! A window lets light in but is not a source of light!

# Well done. A light bulb is a source of light.

## Oops!! A mirror reflects light but is not a source of light!

# Oops!! A pen is not a source of light!

# Oops!! The moon reflects light like a big mirror but is not a source of light!

# Well done. The sun is a source of light.

# Well done. Lightning is a source of light.

# Well done. A candle is a source of light.

#### Oops!! Cutlery is shiny but is not a source of light!

## Oops!! A glass is not a source of light!

## Oops!! A chair is not a source of light!

## Oops!! A hoover is not a source of light!

# Well done. Tree lights are a source of light.