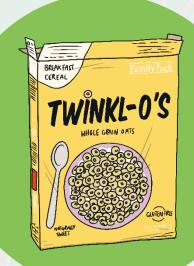

I contain food.

You might eat this food for breakfast.

I am a cereal box!
I am made from cardboard.

You can see through me.

I am hard and smooth.

I break easily.

I sometimes contain food, like jam.

Click on me to reveal the answer.