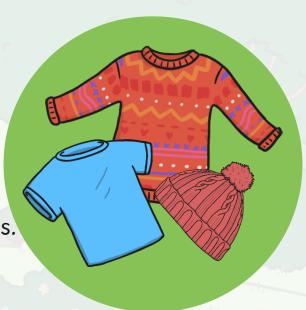

I am soft.

I help to keep you warm.

I come in different colours and sizes.

You wear me.

Click on me to reveal the answer.

I am clothing!
I am made from different fabrics (such as wool and cotton).