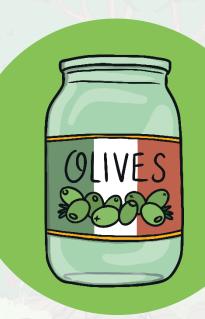

I contain food.

You might eat this food for breakfast.

I am a cereal box!
I am made from cardboard.

You can see through me.

I am hard and smooth.

I break easily.

I sometimes contain food, like jam.

Click on me to reveal the answer.

I am a jar!
I am made from glass.

You can play games on me.

I have a screen.

I can fit in your pocket.

You can call your friends on me.

Click on me to reveal the answer.

I am a mobile phone!
I am made from lots of
different materials
(such as glass and metal).