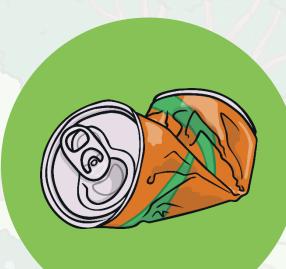

I am usually brightly coloured.

You can crush me easily.

You can drink from me.

Click on me to reveal the answer.

I am a fizzy drinks can! I am made from metal.

I am made from trees.

I am stronger than paper.