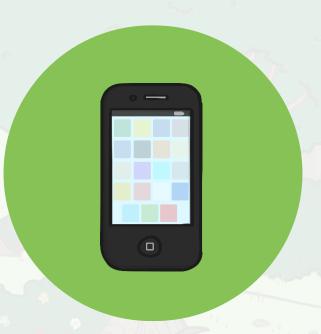

I am a jar!
I am made from glass.

You can play games on me.

I have a screen.

I can fit in your pocket.

You can call your friends on me.

Click on me to reveal the answer.

I am a mobile phone!
I am made from lots of
different materials
(such as glass and metal).