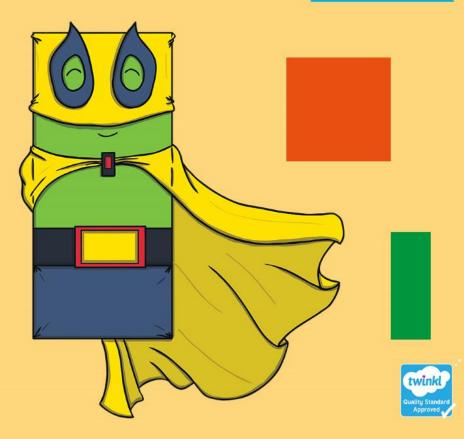

## Meet Square

My name is Square. I am a super shape!

I also have 4 straight sides and 4 corners, but my straight sides are all the same length.

Click on me to see my 4 straight sides and 4 corners.

Together, we form part of the League of Shapes! We fight crimes and help to protect shapes with 4 sides from the Shape Catcher! Do you think you can help us?