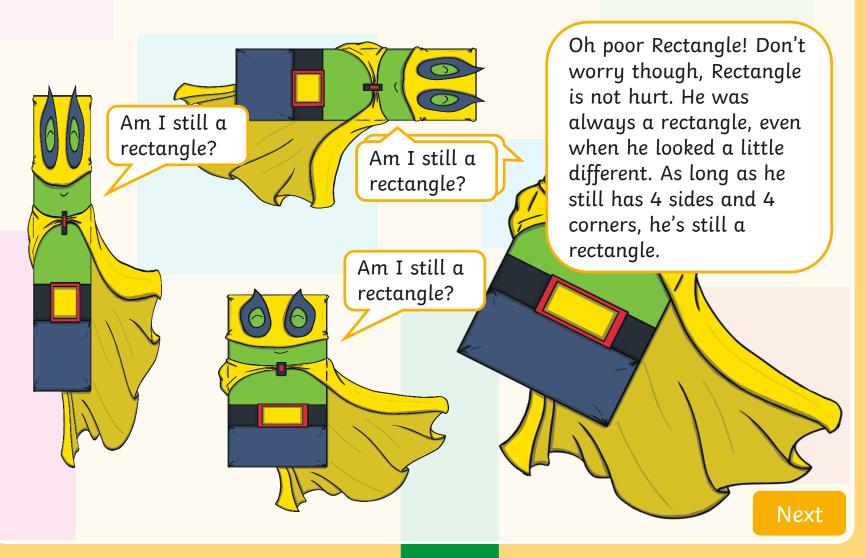

Well done! You protected all the rectangle shapes but now the Shape Catcher is planning on stealing the squares.

Can you click on the squares?

Do you remember what is special about my sides?

Oh no! The Shape Catcher has caught Rectangle! He is stretching him and squashing him.