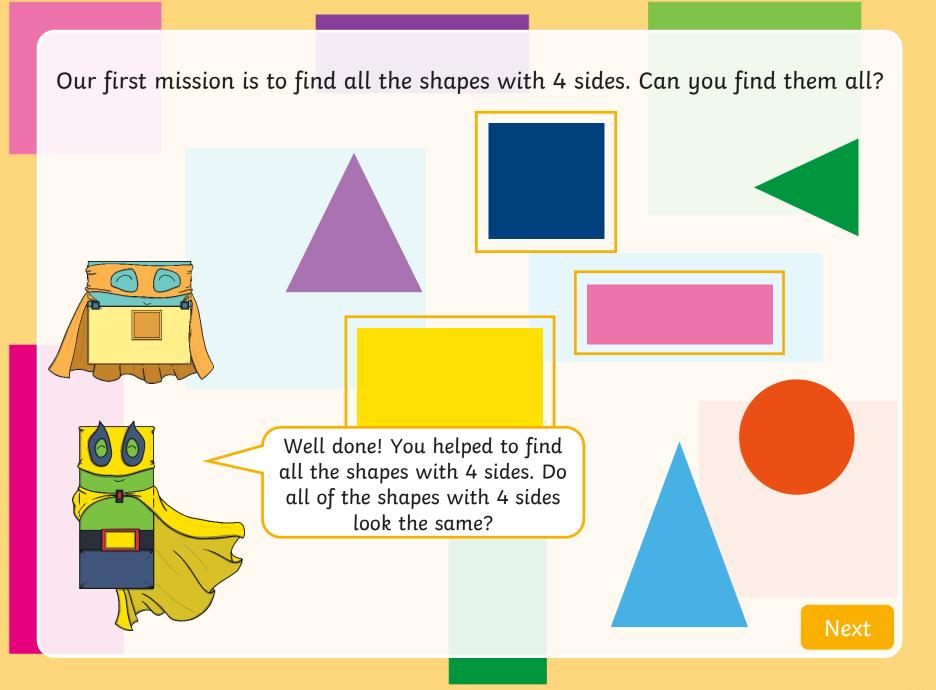

## Shapes with 4 Sides to the Rescuel

At last Rectangle and Square have escaped the Shape Catcher's clutches. Now they need to save all the shapes with 4 sides. Can you click on all the shapes with 4 sides for us?

Another successful day, fighting crime and protecting the all the 4-sided shapes of the world. Well done Square and Rectangle!