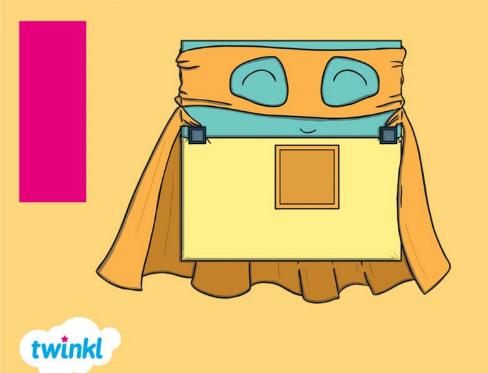

## Meet Rectangle

My name is Rectangle.
I am a super shape!

My special superpower is that I have 4 straight sides and 4 corners.

Click on me to see my 4 straight sides and 4 corners.