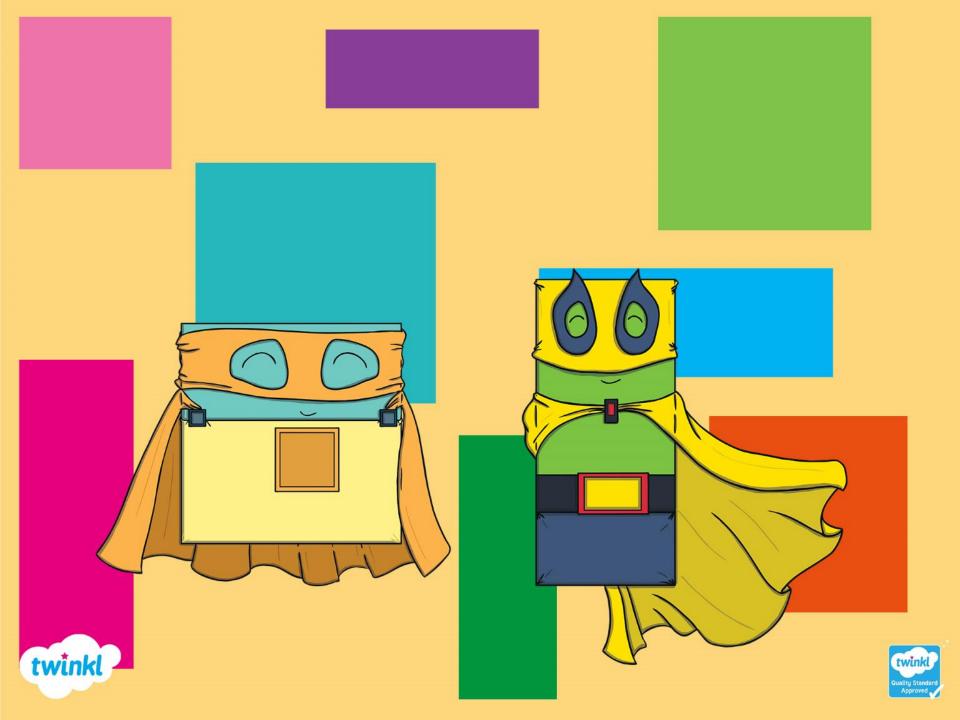

## Meet Rectangle

My name is Rectangle.
I am a super shape!

My special superpower is that I have 4 straight sides and 4 corners.

Click on me to see my 4 straight sides and 4 corners.

## Meet Square

My name is Square. I am a super shape!

I also have 4 straight sides and 4 corners, but my straight sides are all the same length.

Click on me to see my 4 straight sides and 4 corners.

Together, we form part of the League of Shapes! We fight crimes and help to protect shapes with 4 sides from the Shape Catcher! Do you think you can help us?