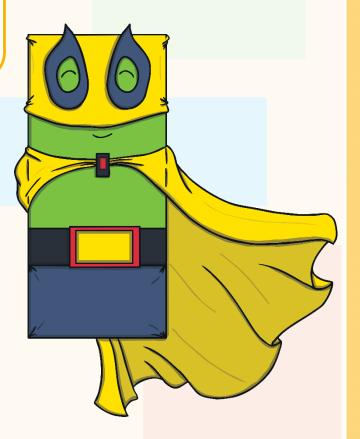

## Meet Rectangle

My name is Rectangle.
I am a super shape!

My special superpower is that I have 4 straight sides and 4 corners.

Click on me to see my 4 straight sides and 4 corners.