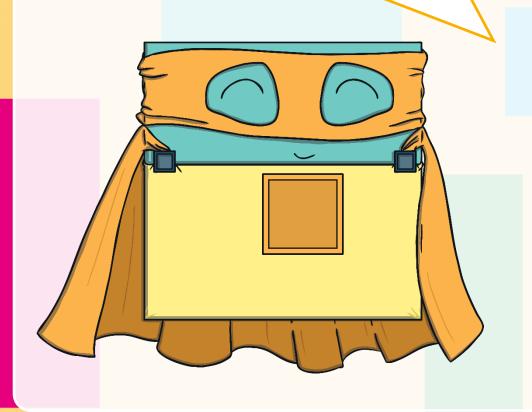

## Meet Square

My name is Square. I am a super shape!

I also have 4 straight sides and 4 corners, but my straight sides are all the same length.

Click on me to see my 4 straight sides and 4 corners.

Together, we form part of the League of Shapes! We fight crimes and help to protect shapes with 4 sides from the Shape Catcher! Do you think you can help us?