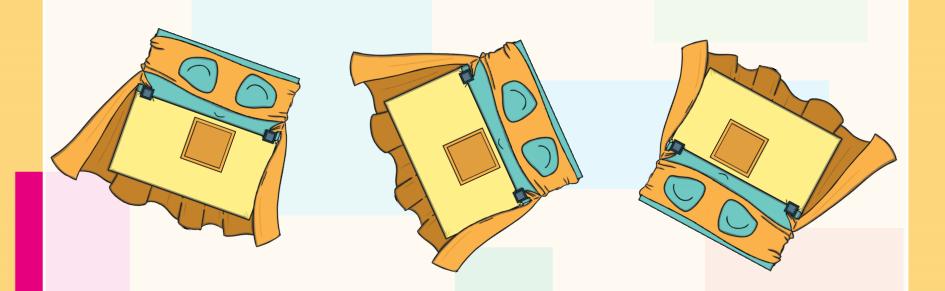

Now the Shape Catcher has caught Square! Poor Square is being spun around and around.

Don't worry, Square will be fine. Even when Square is turned around, she is still a square. She still has 4 sides, that are the same size and 4 corners. Square might be a bit dizzy though!