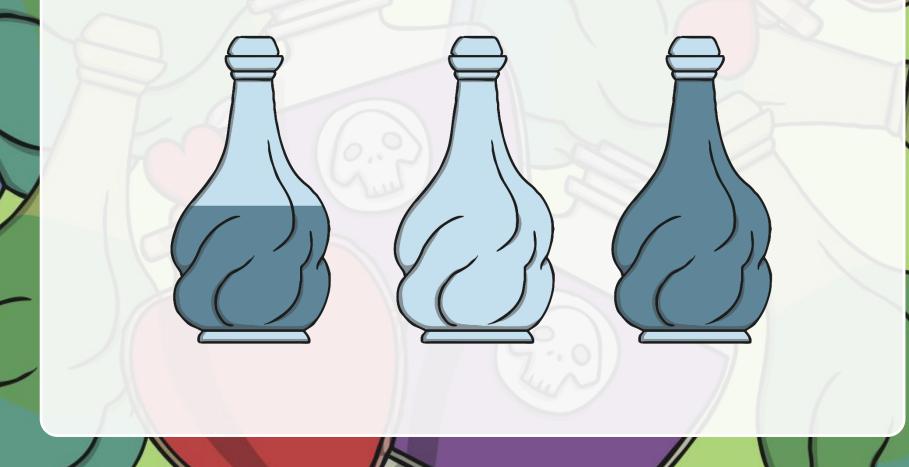

## **Order the Potions**

07

Hocus the cat, needs help to put the potions in order for the wizard. Click on the bottle that has the **least**.

### **Order the Potions**

107

Hocus the cat, needs help to put the potions in order for the wizard. Find the bottle that has the **most**.