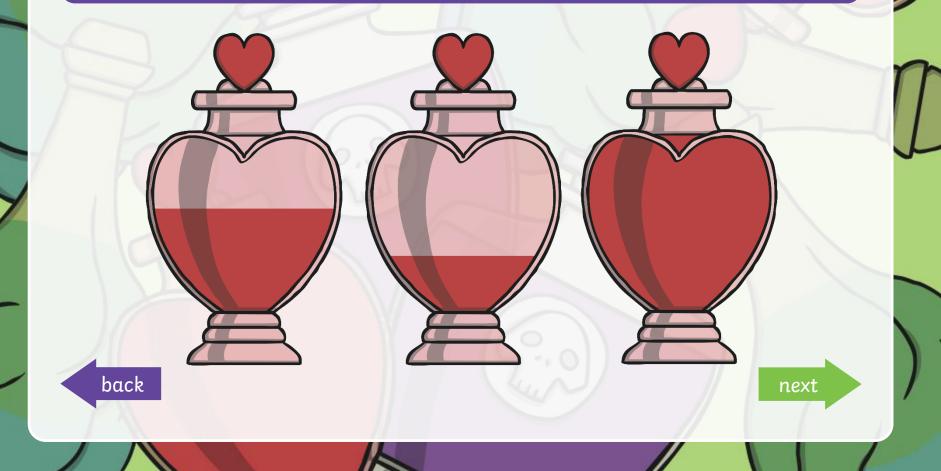

## **Order the Potions**

07

Hocus the cat, needs help to put the potions in order for the wizard. Click on the bottle that has the **least**.

### **Order the Potions**

107

Hocus the cat, needs help to put the potions in order for the wizard. Find the bottle that has the **most**.