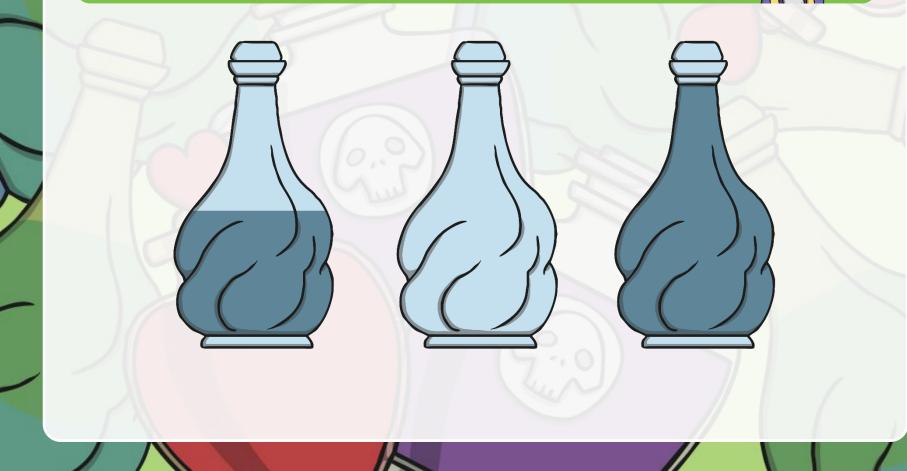

## **Order the Potions**

07

Hocus the cat, needs help to put the potions in order for the wizard. Click on the bottle that has the **least**.

### **Order the Potions**

107

Hocus the cat, needs help to put the potions in order for the wizard. Find the bottle that has the **most**.