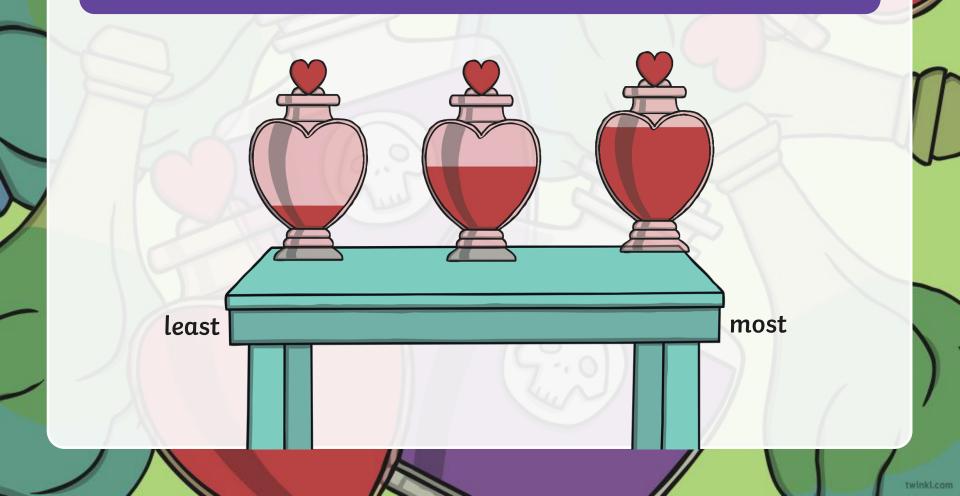

## **Order the Potions**

07

Hocus the cat, needs help to put the potions in order for the wizard. Click on the bottle that has the **least**.

### **Order the Potions**

107

Hocus the cat, needs help to put the potions in order for the wizard. Find the bottle that has the **most**.

## Thank you!

You have ordered the potions from least full to most full.