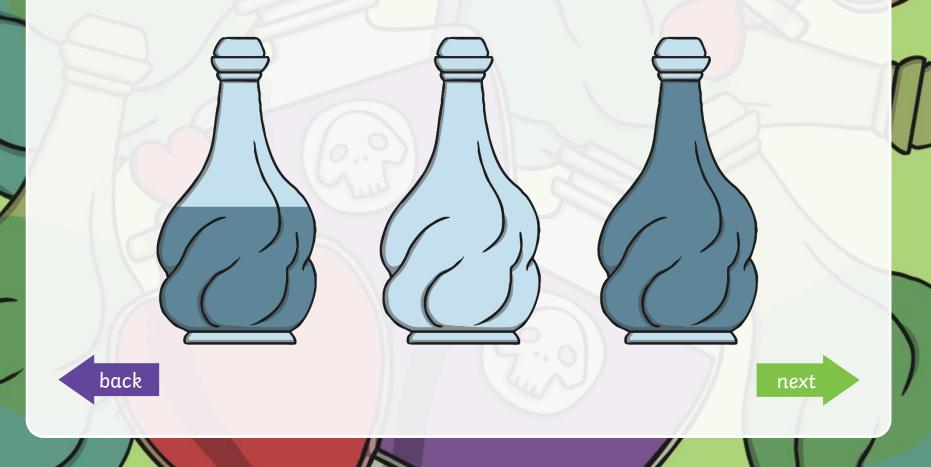

## **Order the Potions**

07

Hocus the cat, needs help to put the potions in order for the wizard. Click on the bottle that has the **least**.

### **Order the Potions**

107

Hocus the cat, needs help to put the potions in order for the wizard. Find the bottle that has the **most**.

## Thank you!

You have ordered the potions from least full to most full.