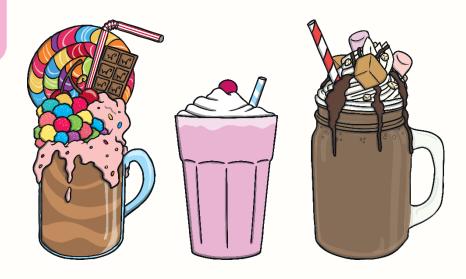

#### Oh no! They have mixed them up again.

My milkshake has the **most**. Which one is mine?

My milkshake has the **least**. Which one is mine?

Talk about which milkshake has the **most** and the **least**. When you are ready, click on me