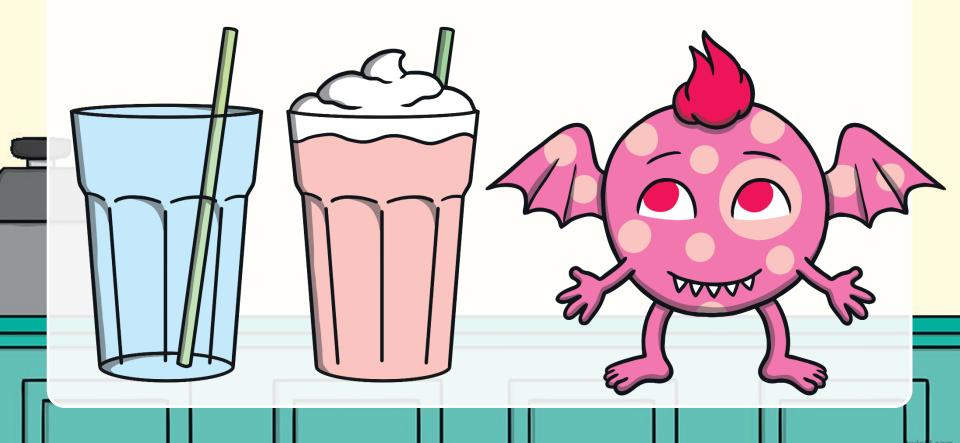

### Milkshake Mix Up!

The monsters have mixed up their milkshakes. Can you help them to find which milkshake is theirs?

Hello! My favourite milkshake is chocolate. My milkshake is **full**. I wonder which one is mine.