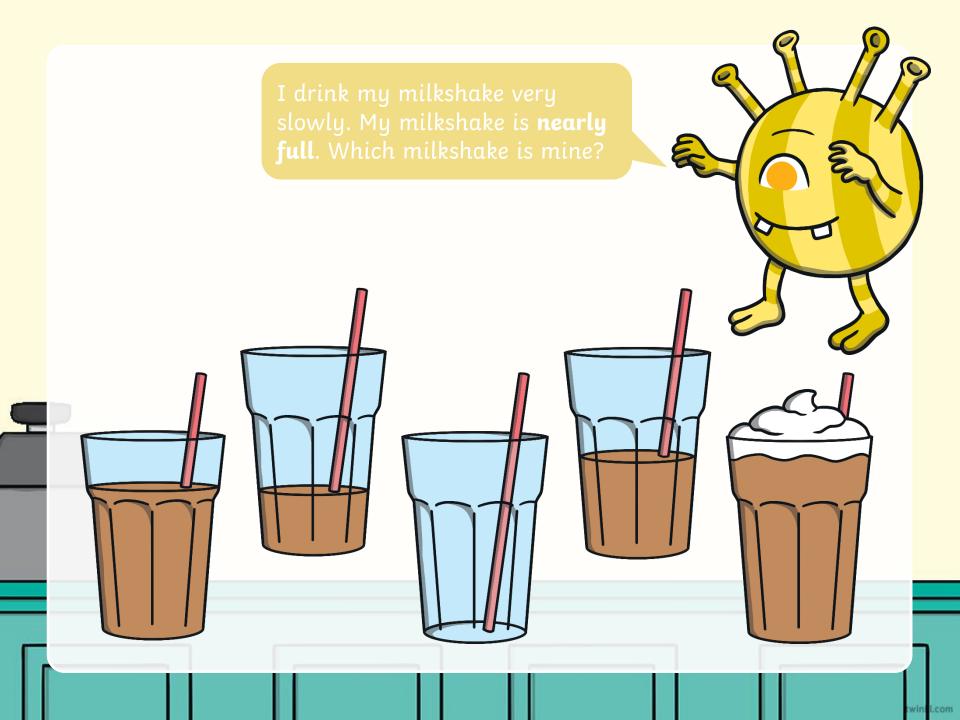

### Milkshake Mix Up!

The monsters have mixed up their milkshakes. Can you help them to find which milkshake is theirs?

Hello! My favourite milkshake is chocolate. My milkshake is **full**. I wonder which one is mine.

#### Oh no! They have mixed them up again.

My milkshake has the **most**. Which one is mine?

My milkshake has the **least**. Which one is mine?

Talk about which milkshake has the **most** and the **least**. When you are ready, click on me