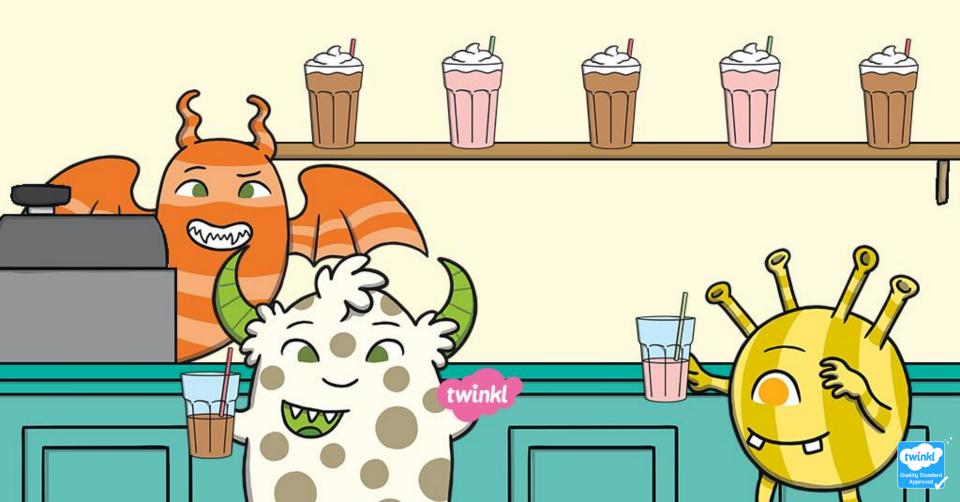

### The Cafe Is Open

Monsters just love milkshakes! They drink them all day long. Let's see which milkshakes the monsters have been drinking at the cafe today.

Yum yum! Which delicious milkshake shall I order today? Which one would you order?

### Milkshake Mix Up!

The monsters have mixed up their milkshakes. Can you help them to find which milkshake is theirs?

Hello! My favourite milkshake is chocolate. My milkshake is **full**. I wonder which one is mine.