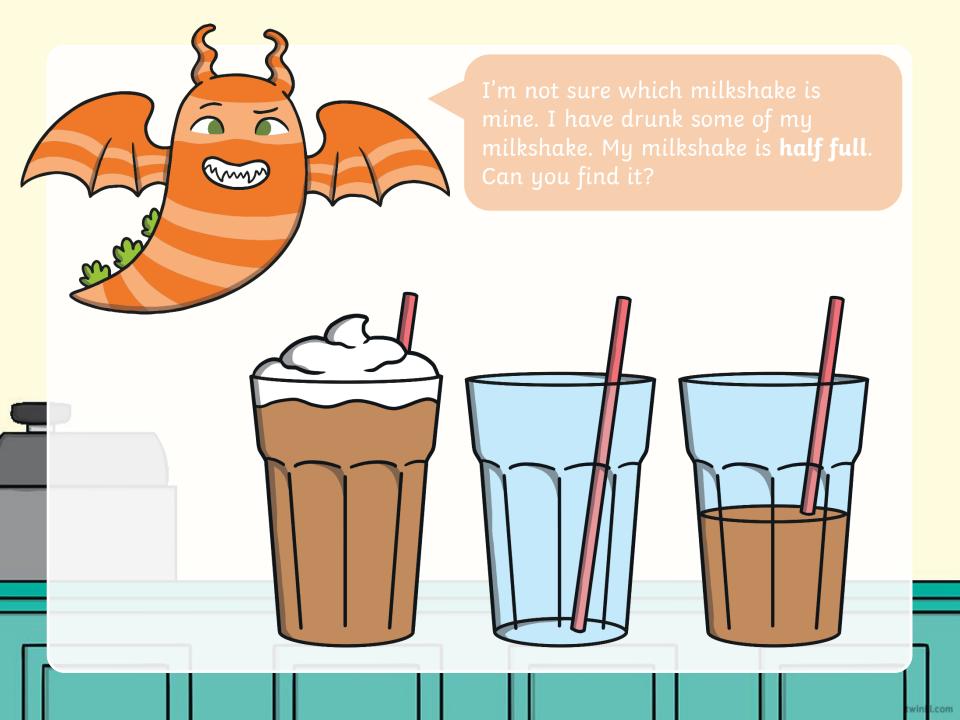

#### Oh no! They have mixed them up again.

My milkshake has the **most**. Which one is mine?

My milkshake has the **least**. Which one is mine?

Talk about which milkshake has the **most** and the **least**. When you are ready, click on me