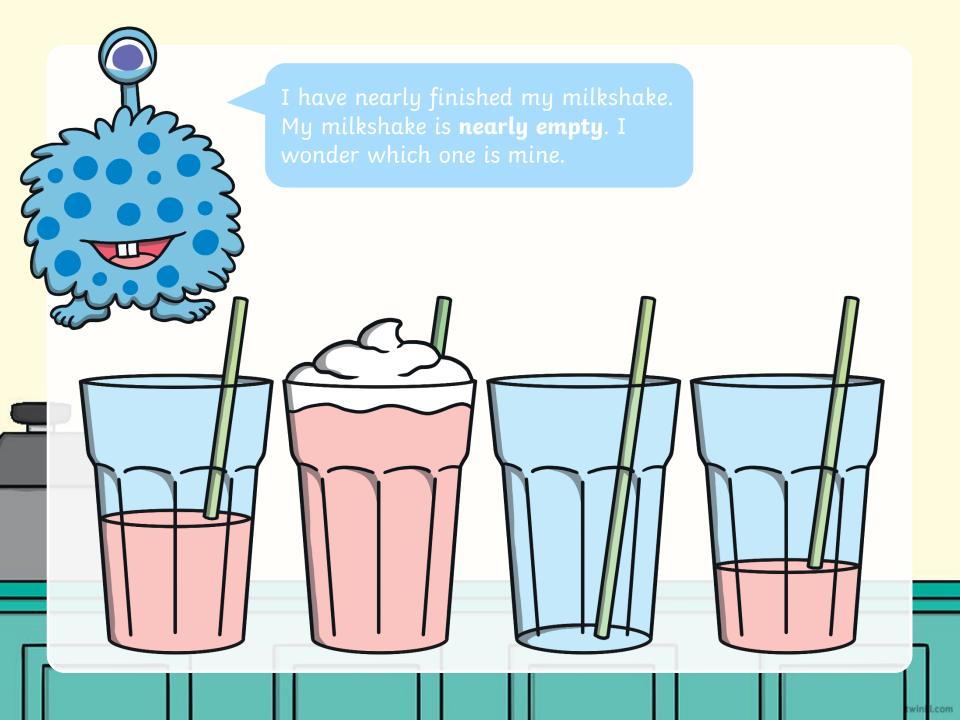

#### Oh no! They have mixed them up again.

My milkshake has the **most**. Which one is mine?

My milkshake has the **least**. Which one is mine?

Talk about which milkshake has the **most** and the **least**. When you are ready, click on me