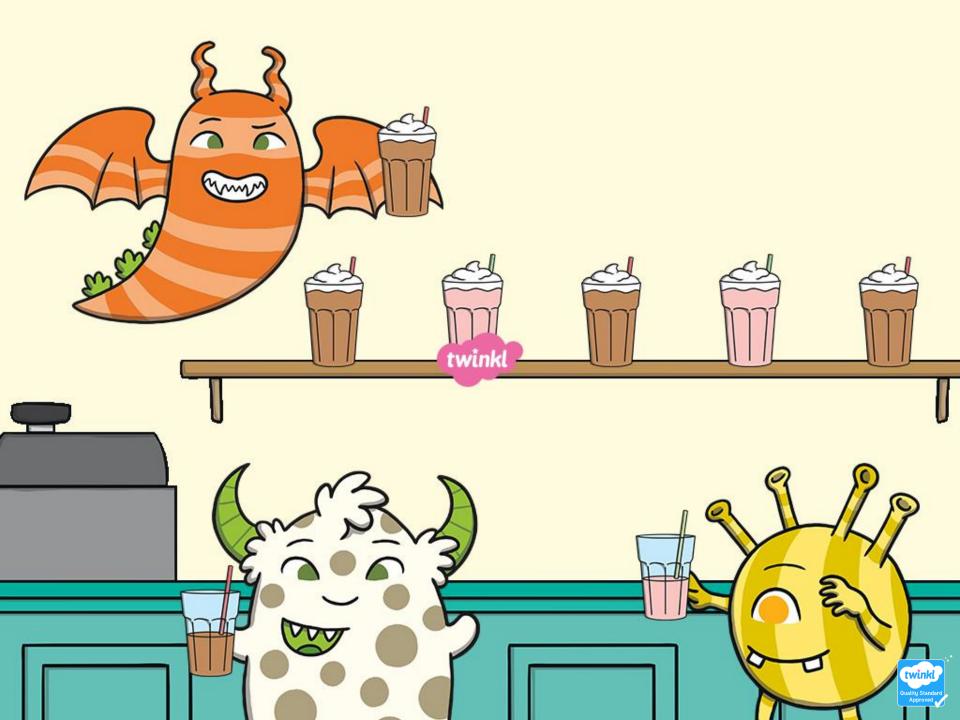

#### Oh no! They have mixed them up again.

My milkshake has the **most**. Which one is mine?

My milkshake has the **least**. Which one is mine?

Talk about which milkshake has the **most** and the **least**. When you are ready, click on me