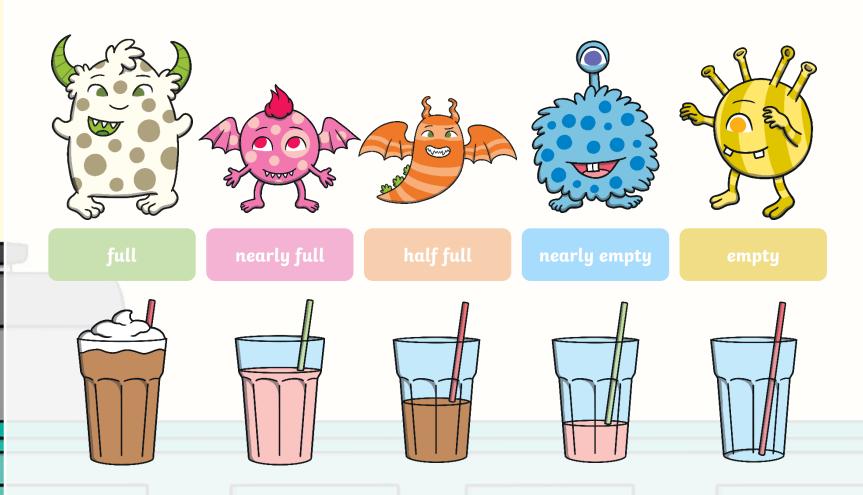

### Milkshake Mix Up!

The monsters have mixed up their milkshakes. Can you help them to find which milkshake is theirs?

Hello! My favourite milkshake is chocolate. My milkshake is **full**. I wonder which one is mine.

I love strawberry milkshakes so much that I have drunk all of mine! My milkshake is **empty**. Which glass is mine?

#### Oh no! They have mixed them up again.

My milkshake has the **most**. Which one is mine?

My milkshake has the **least**. Which one is mine?

Talk about which milkshake has the **most** and the **least**. When you are ready, click on me