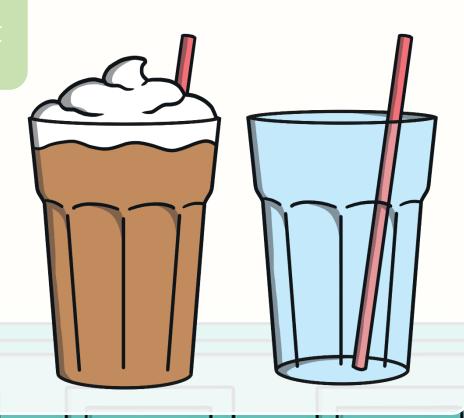

### Milkshake Mix Up!

The monsters have mixed up their milkshakes. Can you help them to find which milkshake is theirs?

Hello! My favourite milkshake is chocolate. My milkshake is **full**. I wonder which one is mine.

I love strawberry milkshakes so much that I have drunk all of mine! My milkshake is **empty**. Which glass is mine?