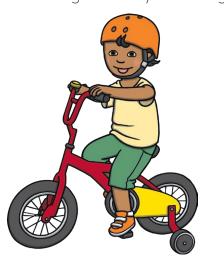

## Road Safety Question Cards

3. How is the child riding the bicycle being safe?

#### Road Safety Question Cards

7. Why is the car stopped?

## Road Safety Question Cards

11. Why do you have to follow the rules of the road when you ride your bicycle?