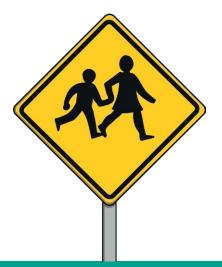

#### Road Safety Question Cards

5. What does the yellow traffic sign tell drivers?