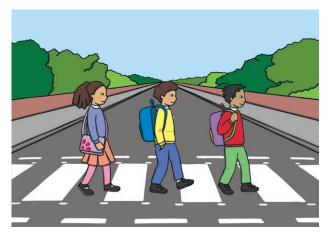

### Road Safety Question Cards

2. Why is it important to walk in the crosswalk when crossing the street?