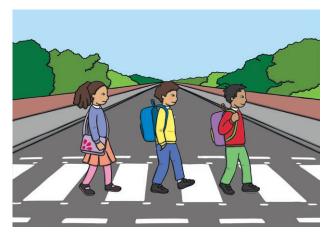

### Road Safety Question Cards

2. Why is it important to walk in the crosswalk when crossing the street?

#### Road Safety Question Cards

8. Why is it safe to walk on the sidewalk?