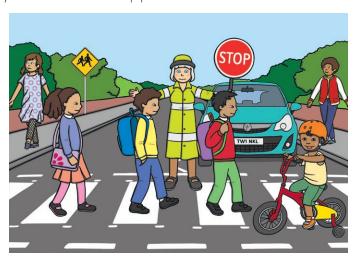

#### Road Safety Question Cards

1. What is the crossing guard's job?

## Road Safety Question Cards

3. How is the child riding the bicycle being safe?

## Road Safety Question Cards

4. What does the red sign which the crossing guard is

#### Road Safety Question Cards

7. Why is the car stopped?