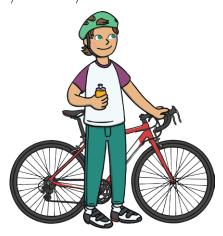

## Road Safety Question Cards

3. How is the child riding the bicycle being safe?