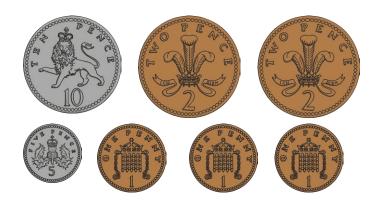

Garden Centre Challenge Cards

Jenny has these coins.

What two items could she buy?

Garden Centre Challenge Cards

Alfie has £1. He buys a rake.

How much change does he recieve?

Garden Centre Challenge Cards

How many small plant pots can be bought with these coins?