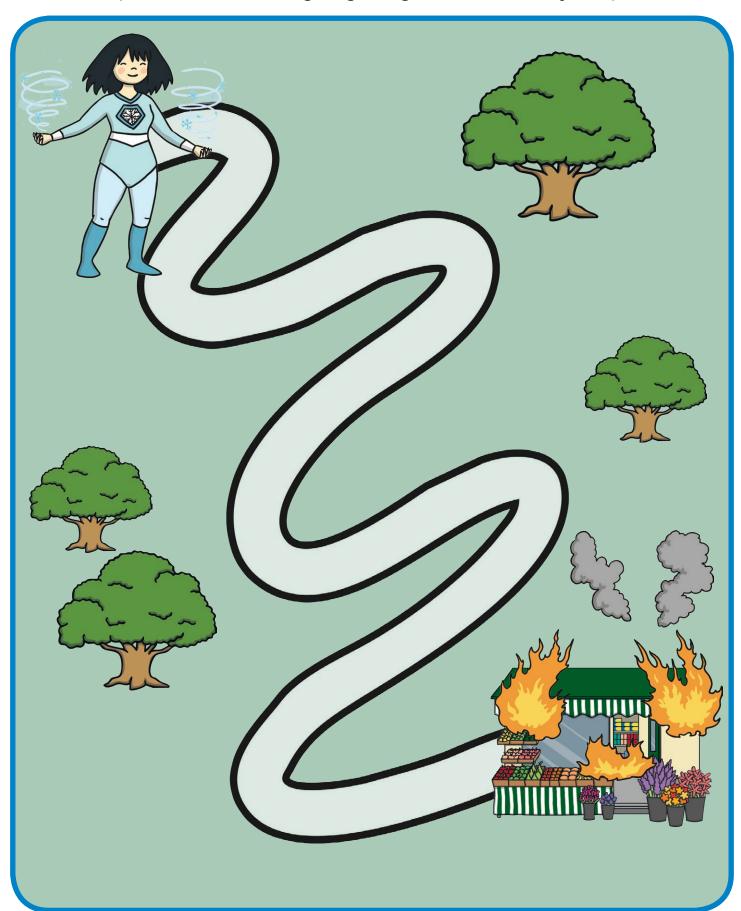

#### **Pencil Control Maze**

Take the superhero to the emergency. Stay in the middle of the path!