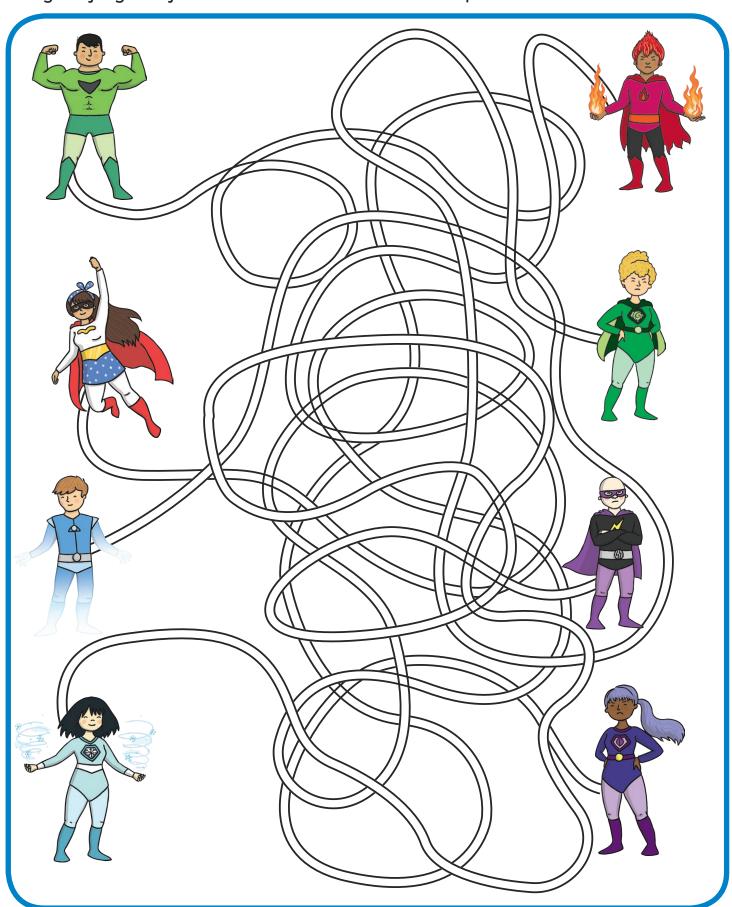

## Super Maze

Use your finger to follow the lines and match the superheroes with their villains.