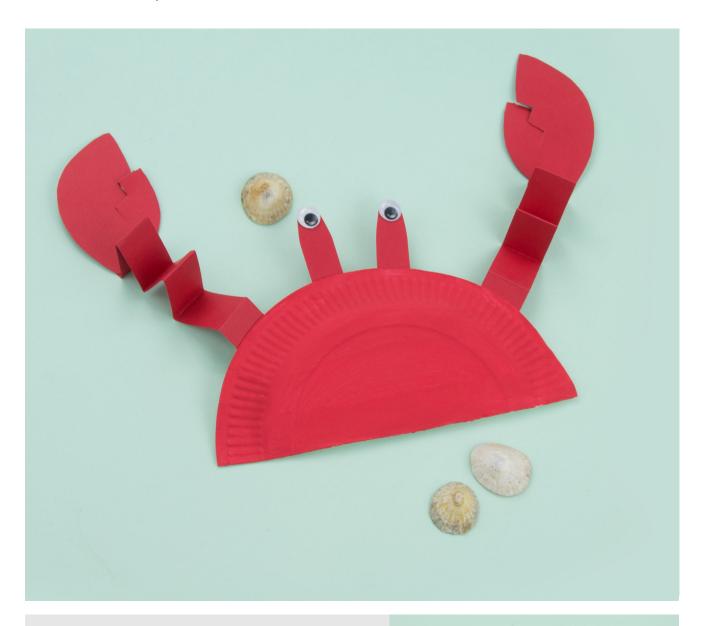

gly eyes
- Glue stick
- Scissors
- Pencil



Ruler





Using the pencil and ruler, draw a line across the middle of the paper plate. Then fold the plate inwards, across the line.



Using a pencil, draw two claw shapes onto the card. Then carefully cut out using scissors.



Paint the paper plate, then leave to dry.



Glue each of the claws onto the end of the concertinaed strips of card.



Cut 2 long strips of orange or red card around 3cm wide.



Next, glue the other end of the concertinaed strips of card to the main body of the crab.



Fold each of the card strips in to a concertina.



Now make the crabs eyes. To do this, cut two small strips of card. Then stick a googly eye to the end of each strip.



Finally, glue the eyes onto the top of the crab body.



## Paper Plate Crab



## Supplies

- Red or orange card
- Pencil
- Paper plate
- Ruler
- Orange, red or brown paint
- Googly eyes
- Glue stick
- Scissors





**Step 1.** Using the pencil and ruler, draw a line across the middle of the paper plate. Then fold the plate inwards, across the line.



**Step 2.** Paint the paper plate, then leave to dry.



Step 3. Cut 2 long strips of orange or red card around 3cm wide.



**Step 4.** Fold each of the card strips in to a concertina.



**Step 5.** Using a pencil, draw two claw shapes onto the card. Then carefully cut out using scissors.



**Step 6.** Glue each of the claws onto the end of the concertinaed strips of card.



**Step 7.** Next, glue the other end of the concertinaed strips of card to the main body of the crab.



Step 8. Now make the crabs eyes. To