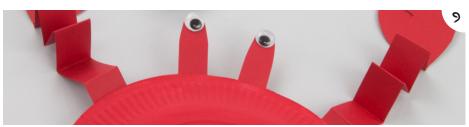

Finally, glue the eyes onto the top of the crab body.

**Step 9.** Finally, glue the eyes onto the top of the crab body.