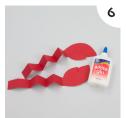

Cut 2 long strips of orange or red card around 3cm wide.

Next, glue the other end of the concertinaed strips of card to the main body of the crab.

Fold each of the card strips in to a concertina.

Now make the crabs eyes. To do this, cut two small strips of card. Then stick a googly eye to the end of each strip.

**Step 2.** Paint the paper plate, then leave to dry.

Step 3. Cut 2 long strips of orange or red card around 3cm wide.

**Step 4.** Fold each of the card strips in to a concertina.

**Step 5.** Using a pencil, draw two claw shapes onto the card. Then carefully cut out using scissors.