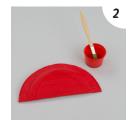

## Supplies

- Red or orange card
- Paper plate
- Orange, red or brown paint
- Googly eyes
- Glue stick
- Scissors
- Pencil

Ruler

Using the pencil and ruler, draw a line across the middle of the paper plate. Then fold the plate inwards, across the line.

## Supplies

- Red or orange card
- Pencil
- Paper plate
- Ruler
- Orange, red or brown paint
- Googly eyes
- Glue stick
- Scissors

**Step 1.** Using the pencil and ruler, draw a line across the middle of the paper plate. Then fold the plate inwards, across the line.