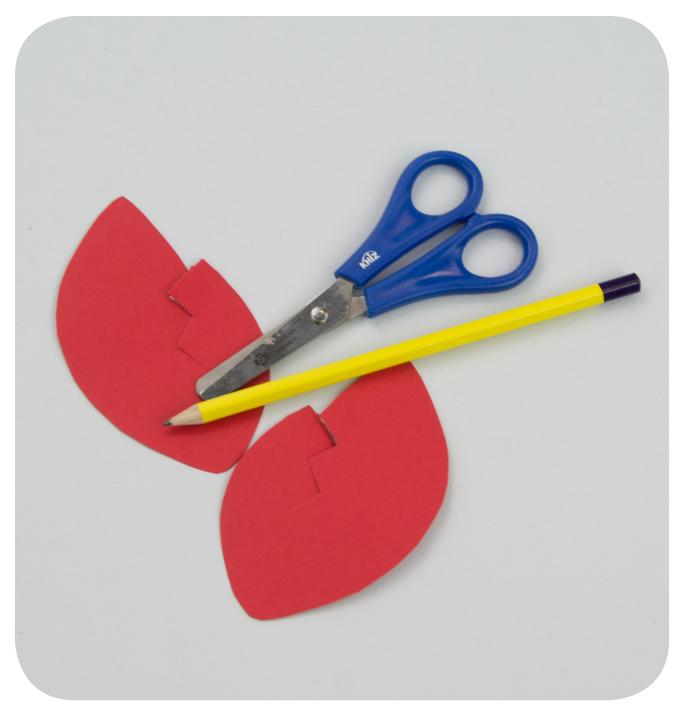

Using a pencil, draw two claw shapes onto the card. Then carefully cut out using scissors.

Paint the paper plate, then leave to dry.

Glue each of the claws onto the end of the concertinaed strips of card.

**Step 2.** Paint the paper plate, then leave to dry.

Step 3. Cut 2 long strips of orange or red card around 3cm wide.

**Step 4.** Fold each of the card strips in to a concertina.

**Step 5.** Using a pencil, draw two claw shapes onto the card. Then carefully cut out using scissors.