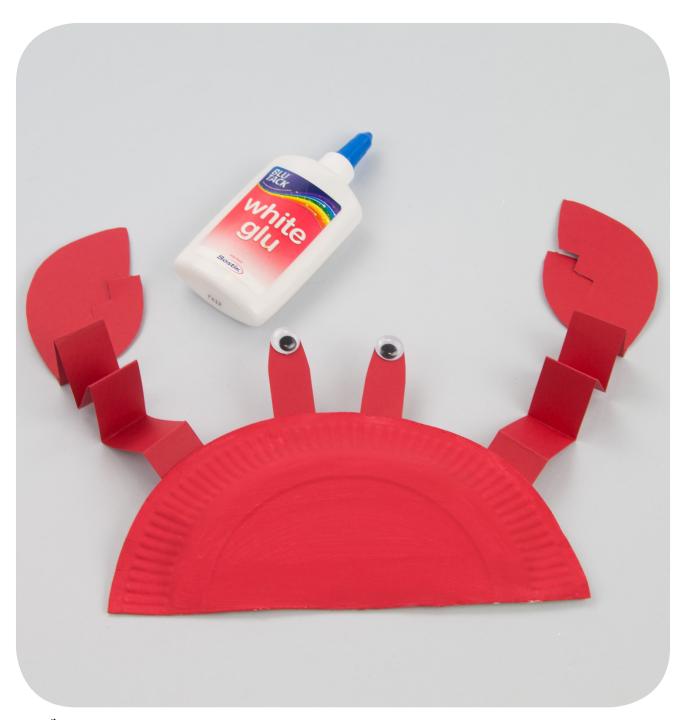

Using a pencil, draw two claw shapes onto the card. Then carefully cut out using scissors.

Paint the paper plate, then leave to dry.

Glue each of the claws onto the end of the concertinaed strips of card.

Cut 2 long strips of orange or red card around 3cm wide.

Next, glue the other end of the concertinaed strips of card to the main body of the crab.

Fold each of the card strips in to a concertina.

Now make the crabs eyes. To do this, cut two small strips of card. Then stick a googly eye to the end of each strip.

Finally, glue the eyes onto the top of the crab body.