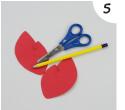

Using a pencil, draw two claw shapes onto the card. Then carefully cut out using scissors.

Paint the paper plate, then leave to dry.

Glue each of the claws onto the end of the concertinaed strips of card.

**Step 2.** Paint the paper plate, then leave to dry.

Step 3. Cut 2 long strips of orange or red card around 3cm wide.

**Step 4.** Fold each of the card strips in to a concertina.

**Step 5.** Using a pencil, draw two claw shapes onto the card. Then carefully cut out using scissors.