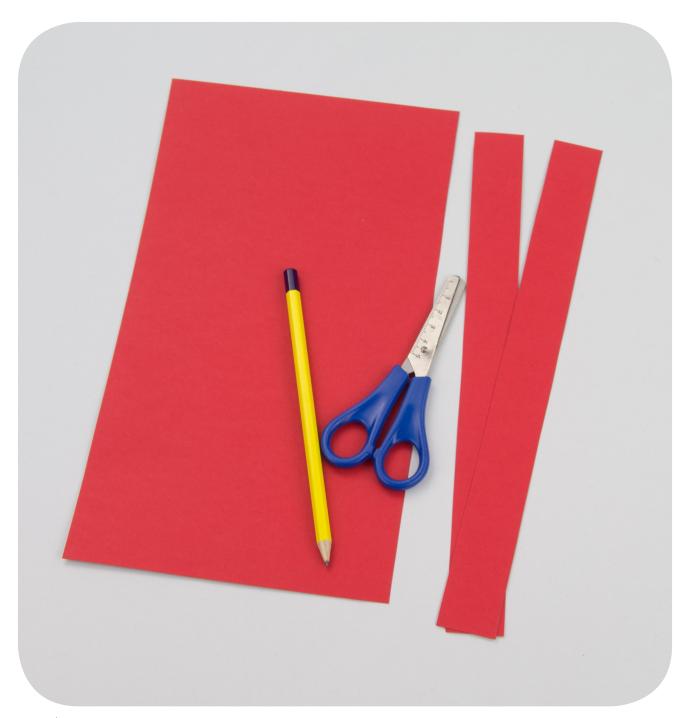

Cut 2 long strips of orange or red card around 3cm wide.

Next, glue the other end of the concertinaed strips of card to the main body of the crab.

Fold each of the card strips in to a concertina.

Now make the crabs eyes. To do this, cut two small strips of card. Then stick a googly eye to the end of each strip.

**Step 2.** Paint the paper plate, then leave to dry.

Step 3. Cut 2 long strips of orange or red card around 3cm wide.

**Step 4.** Fold each of the card strips in to a concertina.

**Step 5.** Using a pencil, draw two claw shapes onto the card. Then carefully cut out using scissors.