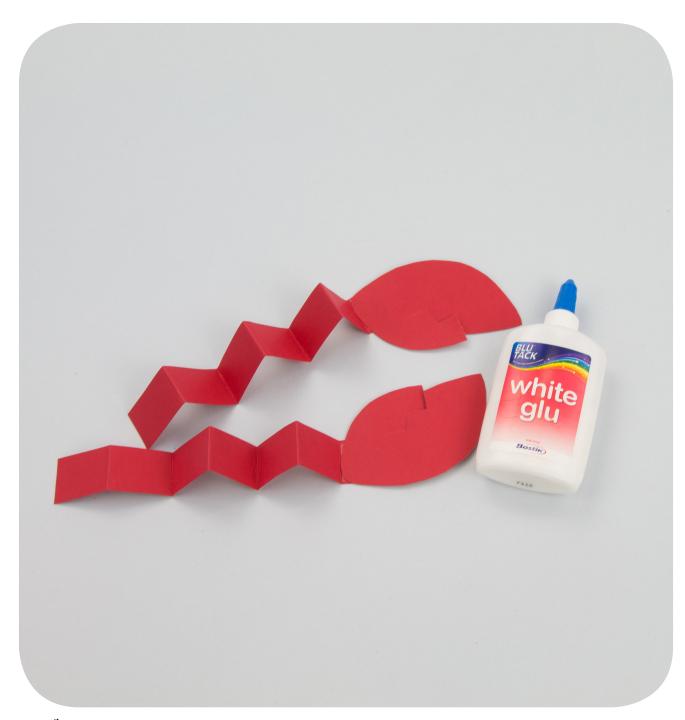

Using a pencil, draw two claw shapes onto the card. Then carefully cut out using scissors.

Paint the paper plate, then leave to dry.

Glue each of the claws onto the end of the concertinaed strips of card.

**Step 6.** Glue each of the claws onto the end of the concertinaed strips of card.

**Step 7.** Next, glue the other end of the concertinaed strips of card to the main body of the crab.

Step 8. Now make the crabs eyes. To do this, cut two small strips of card. Then stick a googly eye to the end of each strip.