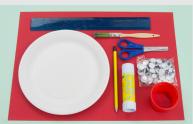

## Supplies

- Red or orange card
- Paper plate
- Orange, red or brown paint
- Googly eyes
- Glue stick
- Scissors
- Pencil

Ruler

Using the pencil and ruler, draw a line across the middle of the paper plate. Then fold the plate inwards, across the line.

## Supplies

- Red or orange card
- Pencil
- Paper plate
- Ruler
- Orange, red or brown paint
- Googly eyes
- Glue stick
- Scissors

**Step 1.** Using the pencil and ruler, draw a line across the middle of the paper plate. Then fold the plate inwards, across the line.