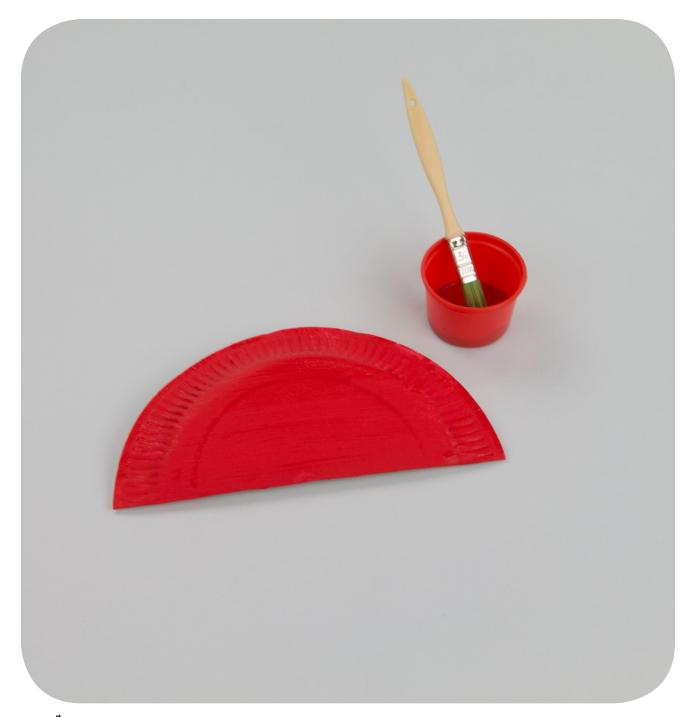

Using a pencil, draw two claw shapes onto the card. Then carefully cut out using scissors.

Paint the paper plate, then leave to dry.

Glue each of the claws onto the end of the concertinaed strips of card.

**Step 2.** Paint the paper plate, then leave to dry.

Step 3. Cut 2 long strips of orange or red card around 3cm wide.

**Step 4.** Fold each of the card strips in to a concertina.

**Step 5.** Using a pencil, draw two claw shapes onto the card. Then carefully cut out using scissors.