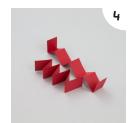

Cut 2 long strips of orange or red card around 3cm wide.

Next, glue the other end of the concertinaed strips of card to the main body of the crab.

Fold each of the card strips in to a concertina.

Now make the crabs eyes. To do this, cut two small strips of card. Then stick a googly eye to the end of each strip.

**Step 2.** Paint the paper plate, then leave to dry.

Step 3. Cut 2 long strips of orange or red card around 3cm wide.

**Step 4.** Fold each of the card strips in to a concertina.

**Step 5.** Using a pencil, draw two claw shapes onto the card. Then carefully cut out using scissors.