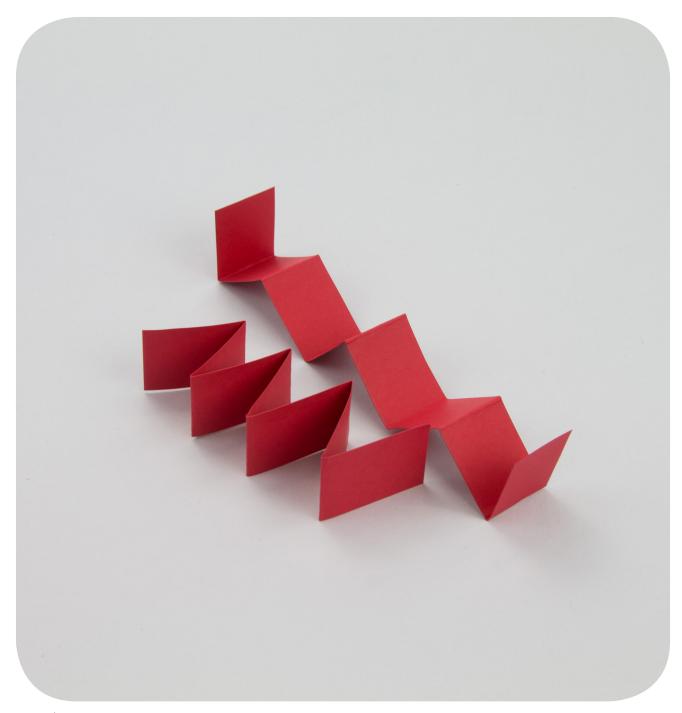

Cut 2 long strips of orange or red card around 3cm wide.

Next, glue the other end of the concertinaed strips of card to the main body of the crab.

Fold each of the card strips in to a concertina.

Now make the crabs eyes. To do this, cut two small strips of card. Then stick a googly eye to the end of each strip.

**Step 2.** Paint the paper plate, then leave to dry.

Step 3. Cut 2 long strips of orange or red card around 3cm wide.

**Step 4.** Fold each of the card strips in to a concertina.

**Step 5.** Using a pencil, draw two claw shapes onto the card. Then carefully cut out using scissors.