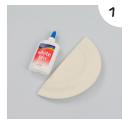

## Supplies

- Red or orange card
- Paper plate
- Orange, red or brown paint
- Googly eyes
- Glue stick
- Scissors
- Pencil

Ruler

Using the pencil and ruler, draw a line across the middle of the paper plate. Then fold the plate inwards, across the line.

## Supplies

- Red or orange card
- Pencil
- Paper plate
- Ruler
- Orange, red or brown paint
- Googly eyes
- Glue stick
- Scissors

**Step 1.** Using the pencil and ruler, draw a line across the middle of the paper plate. Then fold the plate inwards, across the line.