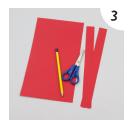

Using a pencil, draw two claw shapes onto the card. Then carefully cut out using scissors.

Paint the paper plate, then leave to dry.

Glue each of the claws onto the end of the concertinaed strips of card.

Cut 2 long strips of orange or red card around 3cm wide.

Next, glue the other end of the concertinaed strips of card to the main body of the crab.

Fold each of the card strips in to a concertina.

Now make the crabs eyes. To do this, cut two small strips of card. Then stick a googly eye to the end of each strip.

**Step 2.** Paint the paper plate, then leave to dry.

Step 3. Cut 2 long strips of orange or red card around 3cm wide.

**Step 4.** Fold each of the card strips in to a concertina.

**Step 5.** Using a pencil, draw two claw shapes onto the card. Then carefully cut out using scissors.