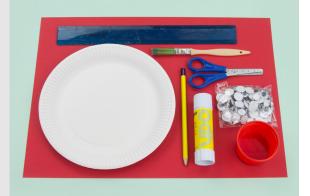

## Supplies

- Red or orange card
- Paper plate
- Orange, red or brown paint
- Googly eyes
- Glue stick
- Scissors
- Pencil

Ruler

Using the pencil and ruler, draw a line across the middle of the paper plate. Then fold the plate inwards, across the line.

## Supplies

- Red or orange card
- Pencil
- Paper plate
- Ruler
- Orange, red or brown paint
- Googly eyes
- Glue stick
- Scissors

**Step 1.** Using the pencil and ruler, draw a line across the middle of the paper plate. Then fold the plate inwards, across the line.