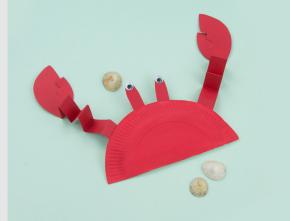

## Paper Plate Crab

## Supplies

- Red or orange card
- Paper plate
- Orange, red or brown paint
- Googly eyes
- Glue stick
- Scissors
- Pencil



Ruler





Using the pencil and ruler, draw a line across the middle of the paper plate. Then fold the plate inwards, across the line.



Using a pencil, draw two claw shapes onto the card. Then carefully cut out using scissors.



Paint the paper plate, then leave to dry.



Glue each of the claws onto the end of the concertinaed strips of card.



Cut 2 long strips of orange or red card around 3cm wide.



Next, glue the other end of the concertinaed strips of card to the main body of the crab.



Fold each of the card strips in to a concertina.



Now make the crabs eyes. To do this, cut two small strips of card. Then stick a googly eye to the end of each strip.



Finally, glue the eyes onto the top of the crab body.



## Paper Plate Crab



## Supplies

- Red or orange card
- Pencil
- Paper