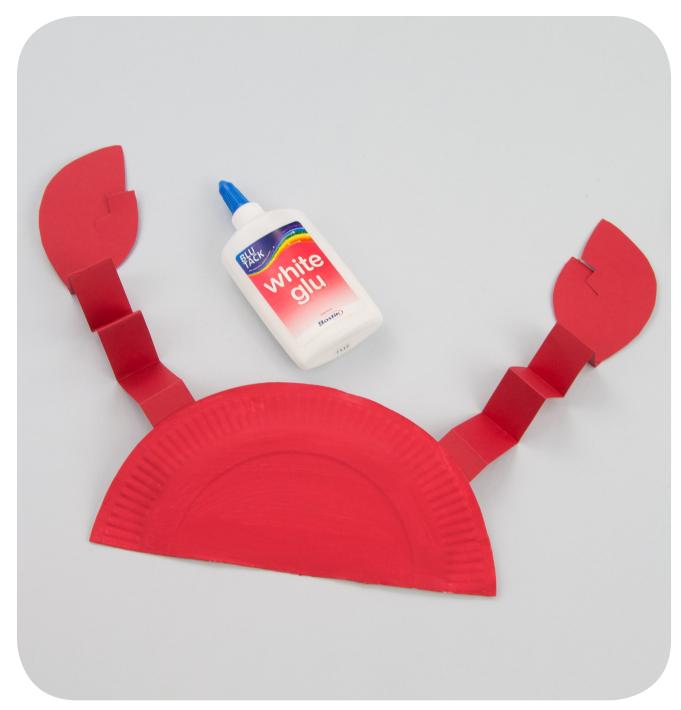

Cut 2 long strips of orange or red card around 3cm wide.

Next, glue the other end of the concertinaed strips of card to the main body of the crab.

Fold each of the card strips in to a concertina.

Now make the crabs eyes. To do this, cut two small strips of card. Then stick a googly eye to the end of each strip.

**Step 6.** Glue each of the claws onto the end of the concertinaed strips of card.

**Step 7.** Next, glue the other end of the concertinaed strips of card to the main body of the crab.

Step 8. Now make the crabs eyes. To do this, cut two small strips of card. Then stick a googly eye to the end of each strip.