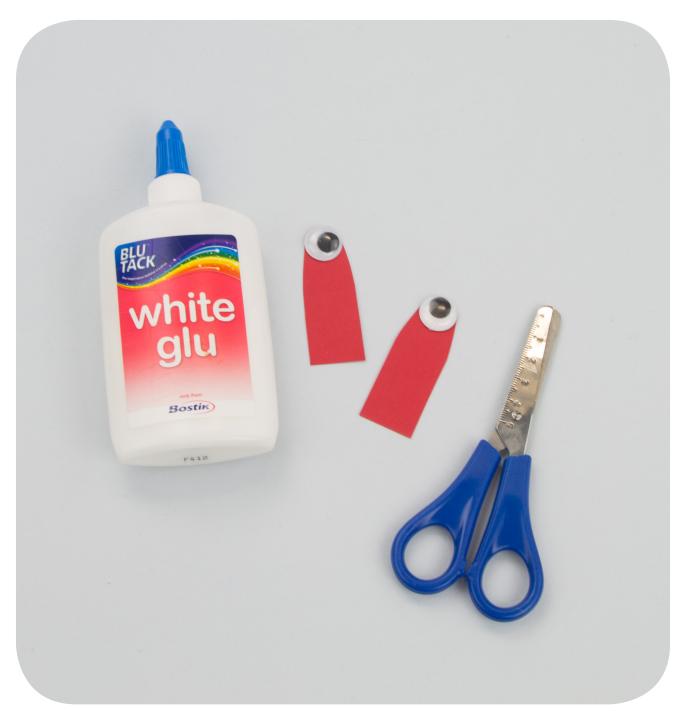

Cut 2 long strips of orange or red card around 3cm wide.

Next, glue the other end of the concertinaed strips of card to the main body of the crab.

Fold each of the card strips in to a concertina.

Now make the crabs eyes. To do this, cut two small strips of card. Then stick a googly eye to the end of each strip.