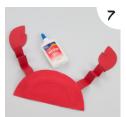

Cut 2 long strips of orange or red card around 3cm wide.

Next, glue the other end of the concertinaed strips of card to the main body of the crab.

Fold each of the card strips in to a concertina.

Now make the crabs eyes. To do this, cut two small strips of card. Then stick a googly eye to the end of each strip.

Finally, glue the eyes onto the top of the crab body.

**Step 6.** Glue each of the claws onto the end of the concertinaed strips of card.

**Step 7.** Next, glue the other end of the concertinaed strips of card to the main body of the crab.

Step 8. Now make the crabs eyes. To do this, cut two small strips of card. Then stick a googly eye to the end of each strip.

**Step 9.** Finally, glue the eyes onto the top of the crab body.