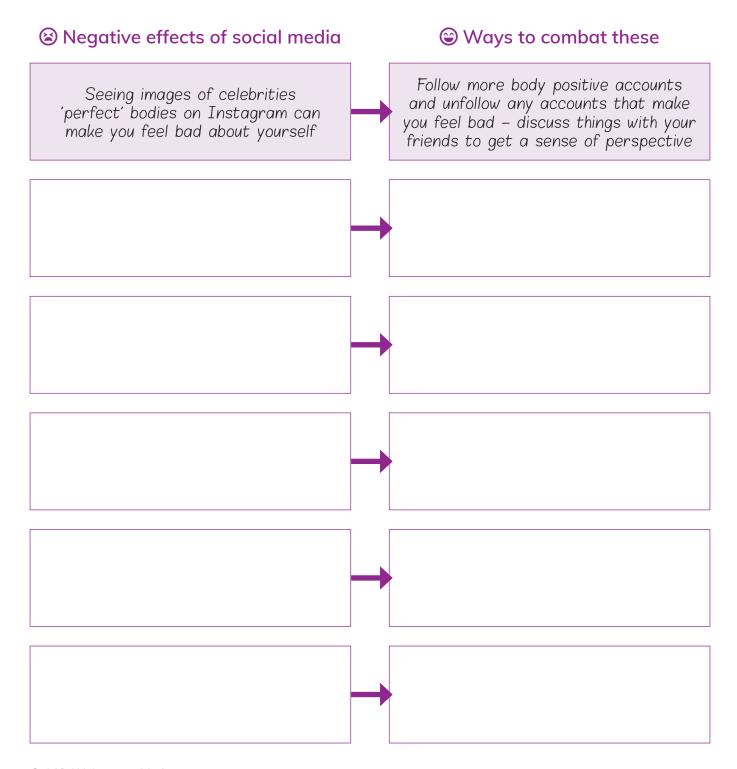

### Ways to reduce the negative impacts of social media

List some of the negative effects of social media from your mind map and come up with some ways to combat these. An example is given below.