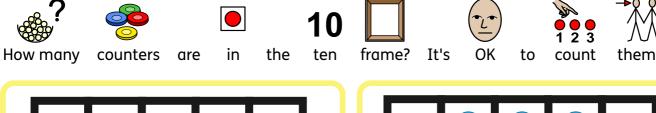

## LO: To recognise amounts in a ten frame

K8- recognises numerals 1-9 and relates them to sets of objects

K9 - records numbers 1-20 and associates them with objects they've counted