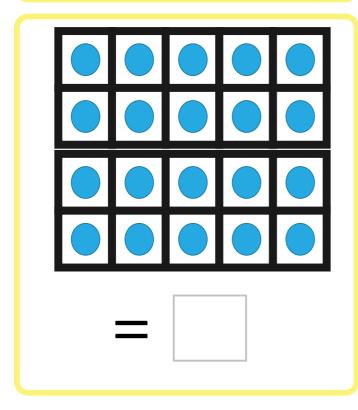

## LO: To recognise amounts in a ten frame

K8- recognises numerals 1-9 and relates them to sets of objects

K9 - records numbers 1-20 and associates them with objects they've counted