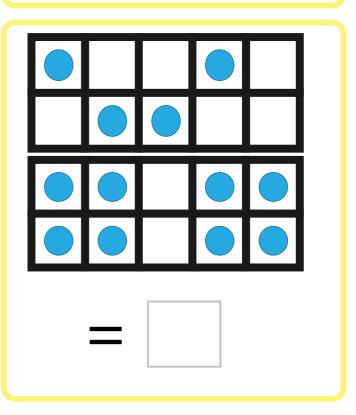

## LO: To recognise amounts in a ten frame

K8- recognises numerals 1-9 and relates them to sets of objects

K9 - records numbers 1-20 and associates them with objects they've counted