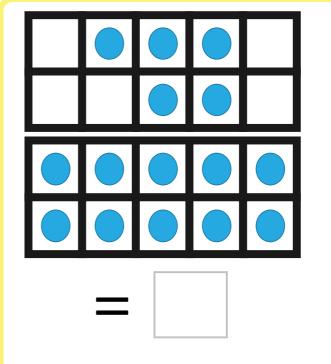

## LO: To recognise amounts in a ten frame

K8- recognises numerals 1-9 and relates them to sets of objects

K9 - records numbers 1-20 and associates them with objects they've counted