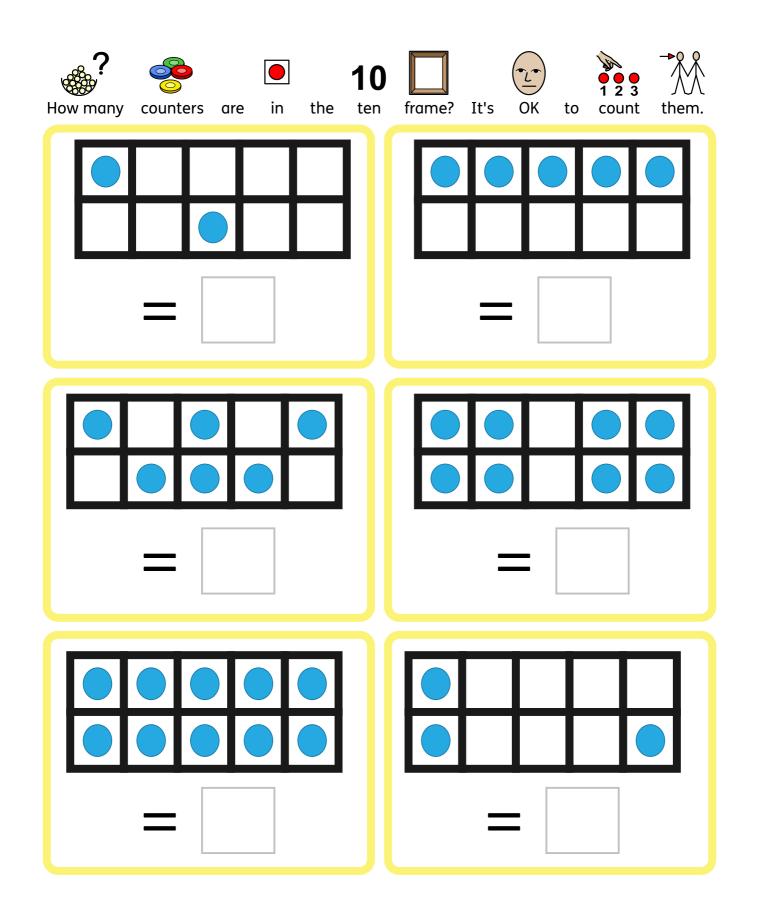

## LO: To recognise amounts in a ten frame K7- counts at least five objects reliably

K8- recognises numerals 1-9 and relates them to sets of objects

LO: To recognise amounts in a ten frame K8-recognises numerals 1-9 and relates them to

sets of objects

K9 - records numbers 1-20 and associates them with objects they've counted