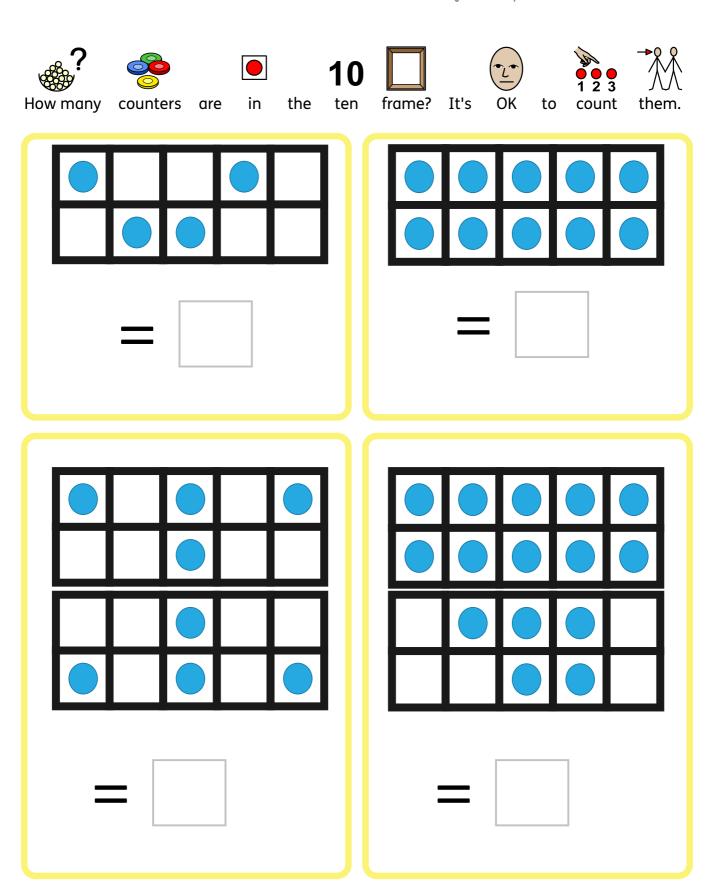

## LO: To recognise amounts in a ten frame

K8- recognises numerals 1-9 and relates them to sets of objects

K9 - records numbers 1-20 and associates them with objects they've counted