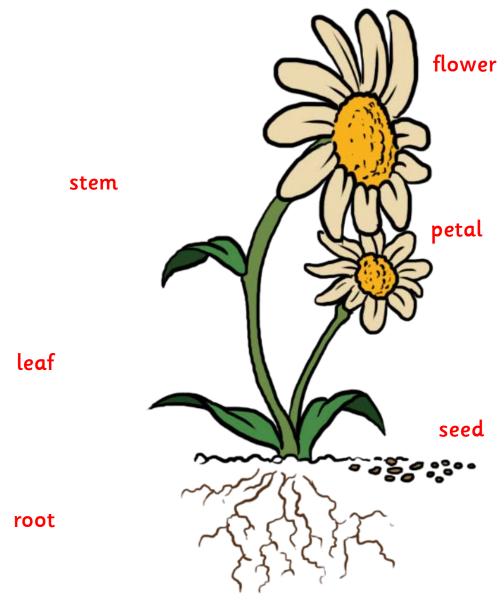

## Identification of Plant Structures

Plants and tree structures are very similar and knowing what these are can help us to look after them and keep them healthy. Below is a plant that you need to label. Use the clues to help you.

| I suck up water from the ground and I give life to the plant or trees. What am I?       | I am beautiful and can be seen by everyone. A bee might visit me. What am I?             | I carry water to different parts of the plant. If broken the plant will die. What am I? |
|-----------------------------------------------------------------------------------------|------------------------------------------------------------------------------------------|-----------------------------------------------------------------------------------------|
| I live on the plant, yet I can drop off and die while the plant still lives. What am I? | I provide shade for insects<br>and make food for the plant<br>to grow strong. What am I? | I need to be buried but I will grown into a second plant. What am I?                    |