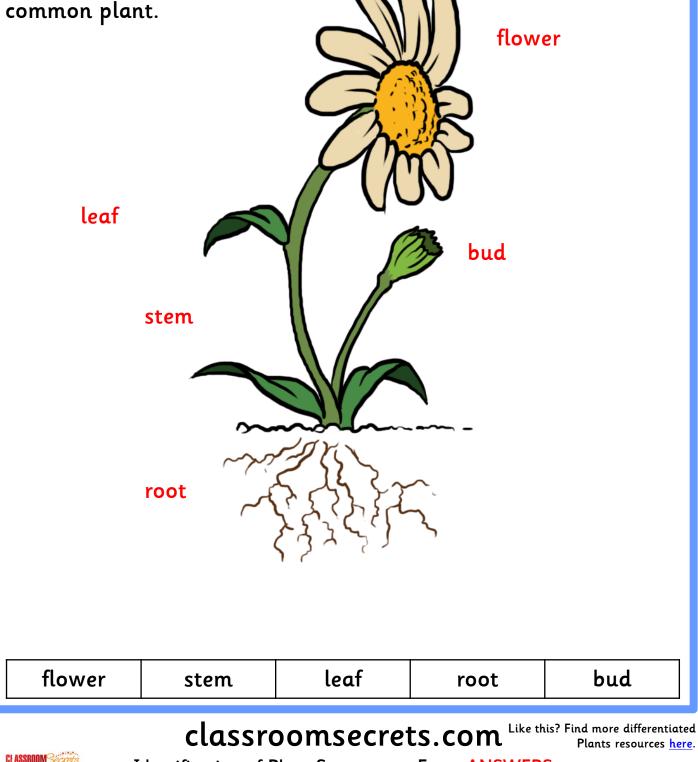

## **Identification of Plant Structures**

Plants and many trees are made up of different parts. Knowing the name of each part is very important in learning to keep a plant healthy. Add the correct labels to the each part of this common plant.

© Classroom Secrets Limited 2016

Identification of Plant Structures – Easy ANSWERS