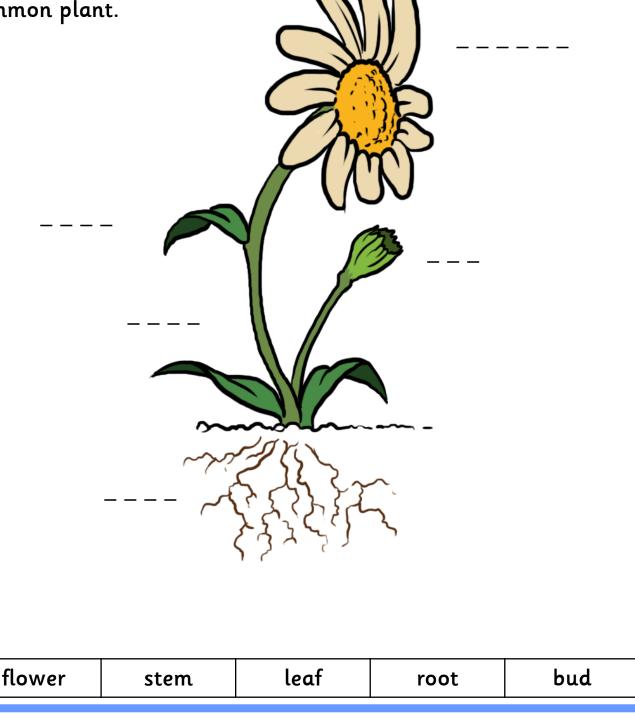

## **Identification of Plant Structures**

Plants and many trees are made up of different parts. Knowing the name of each part is very important in learning to keep a plant healthy. Add the correct labels to the each part of this common plant.