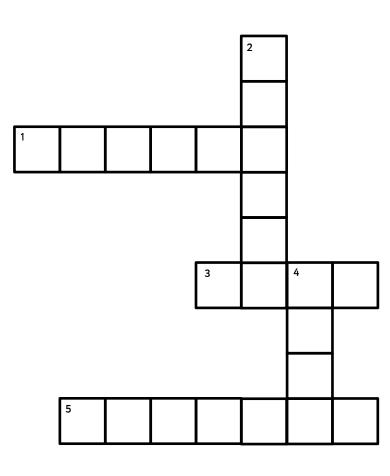

## Mountains Crossword

 If a climber gets stuck up a mountain they will need a
\_\_\_\_\_ team. (6)

4. The mountain range in Western Europe is called the \_\_\_\_\_ (4)

classroomsecrets.com Mountains Crossword – Easy ANSWERS