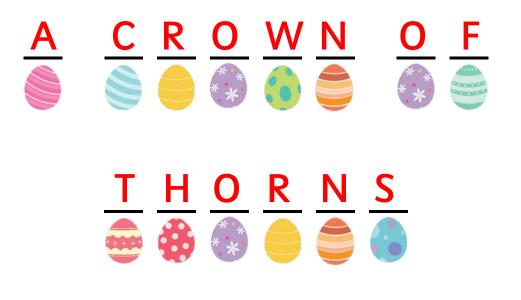

### classroomsecrets.com

CLASSROOM Secrets © Classroom Secrets Limited 2017 Coordinates Easter Egg Hunt – Brainbox ANSWERS

Like this? Find more differentiated Easter resources <u>here</u>. **Coordinates Easter Egg Hunt** Use the coordinates to crack the code and find the answer.

- A (-1,-4) R (6,-5) T (-3,-2) O (2,-3)
- K (5,4) C (4,6) F (5,-2) W (-2,4)
- H (0,1) S (-5,5) N (3,2) E (-4,0)

# What was Jesus forced to wear while he carried the cross?